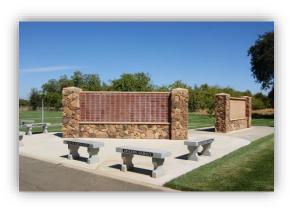

## Live Oak Cemetery District

## Veterans' Memorial Wall

"Honoring the men and women who faithfully served our nation and preserved our freedom and liberty."

## Live Oak Cemetery District Veterans' Memorial Wall

Be a part of Live Oak Cemetery District Veterans' Memorial Wall Commemorative Brick Program. The cost of each brick is \$60. An identical keepsake brick is an additional \$60.